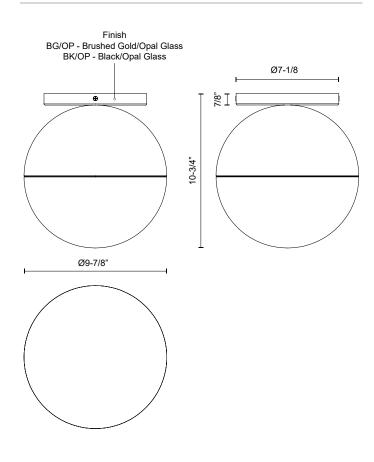

## SPECIFICATION DETAILS

| Fixture Dimensions     | D9-7/8" x H10-3/4"             |
|------------------------|--------------------------------|
| Lamp Type              | Incandescent, A19, Medium Base |
| Wattage                | 1 x 60W                        |
| Voltage                | 120V                           |
| Glass Details          | Opal Glass                     |
| Location               | Dry                            |
| Bulbs Included         | No                             |
| Illumination Direction | Down                           |
| Canopy Dimensions      | D7-1/8" x H7/8"                |
| Paint Finish           | BG01; BK02;                    |
|                        |                                |