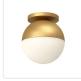

## -

FM58310-BG/OP Brushed Gold/Opal Glass

FM58310-BK/OP Black/Opal Glass

## DESCRIPTION

COMMENT

One of our best-selling designs is the retro-style Monae Collection. These decadent orb-shaped lamps are available in a striking black or dazzling brushed gold finish that plays well with modern and retro décor. Available in three different-sized pendants with 120" cables or a luxurious flush mount option.