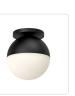

## -

FM58310-BG/OP Brushed Gold/Opal Glass

FM58310-BK/OP Black/Opal Glass

## DESCRIPTION

COMMENT

One of our best-selling designs is the retro-style Monae Collection. These decadent orb-shaped lamps are available in a striking black or dazzling brushed gold finish that plays well with modern and retro décor. Available in three different-sized pendants with 120" cables or a luxurious flush mount option.